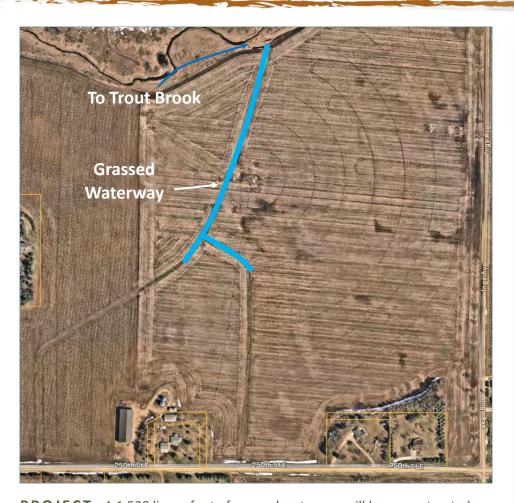

11. Authorization to Provide Final Payment to Gerald Henry and Elaine Marie Swedin Trust for Installation of Water and Sediment Control Basins and a Grassed Waterway.

Gerald Henry and Elaine Marie Swedin Trust (Gerry Swedin) has completed the construction of two water and sediment control basins and a grassed waterway in Eureka Township, Cannon River Watershed. The project was approved for funding at the October 12, 2023 Board meeting at 85% cost share not to exceed \$23,375.

**24.013** Motion by Johnson, second by Dee to provide final payment of \$18,093.00 to Gerald Henry and Elaine Marie Swedin Trust (23-IPP-45) for two water and sediment control basins and a grassed waterway. Project funds are available through our FY23 Cannon River WBIF Grant. Members voting in favor: Johnson, Dee, and Chamberlain. Motion carried.