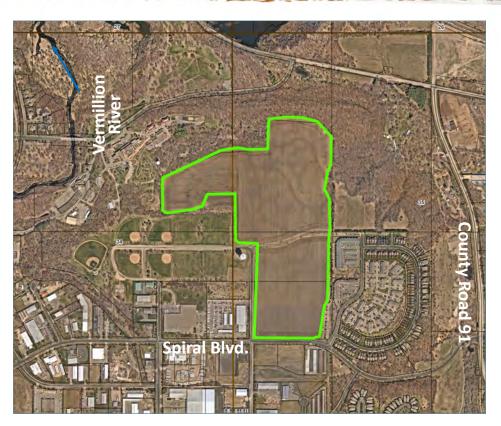

eeding plan has been prepared and accepted for the field. Based on our adopted cost share policy, harvestable covers are eligible for up to \$35 per acre per year on a three-year contract. Payment for the first year will be made upon certification of the installation and Board approval. Payments for additional years will be made annually after staff has verified harvestable cover meets operations and management requirements.

#### **EXPLANATION OF FISCAL/FTE IMPACT:**

Project funds to install the project are available through our agreements with Dakota County and the Vermillion River Watershed Joint Powers Organization.

Supporting Documents: 24-IPP-05 Strohfus Stock Farm LLC Harvestable Cover Factsheet

**Previous Board Action:** 

None

# STROFUS STOCK FARM LLC **HARVESTABLE COVER**





**PROJECT:** A harvestable perennial of Kernza® and alfalfa will be planted on 80 acres and remain there for 3 years. The perennial cover will provide over-winter protection of soils, erosion control, reduce weed pressure, and reduce nutrient leaching.

**FUNDING:** 

**Incentive Amount:** 

\$8,400

(80 acres x \$35 per acre x 3 year)



LOCATION:

Hastings



#### **PRACTICE:**

Harvestable Cover

#### **BENEFITS:**

- 13 tons of sediment per year prevented from traveling downstream
- 29 lbs. of phosphorous per year prevented from traveling downstream
- Reduced leaching of nitrate into groundwater on highly vulnerable and sensitive soils
- Retained nutrients and improved soil health.

#### **PARTNERS:**

- **Dakota County**
- Vermillion River Watershed Joint Powers Organization

#### *